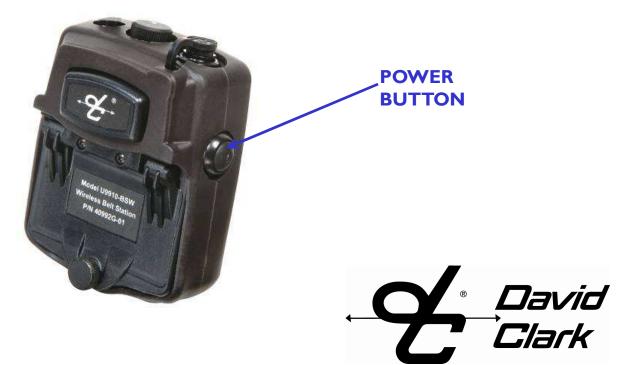

# **PURGING INSTRUCTIONS**

First, <u>turn off</u> the Belt Station power by <u>pressing the power button</u> on the side of the unit

Next, <u>push</u> and <u>hold</u> the PTT <u>switch</u> on the front of the unit.