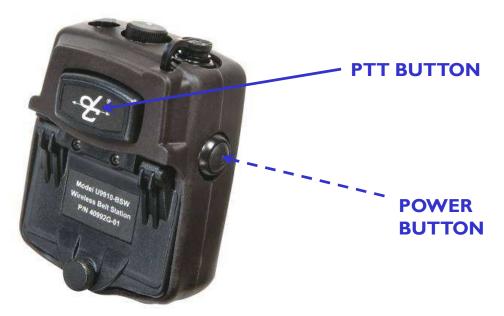

# **PURGING INSTRUCTIONS**

First, <u>turn off</u> the Belt Station power by <u>pressing the power button</u> on the side of the unit

Next, <u>push</u> and <u>hold</u> the PTT <u>switch</u> on the front of the unit.

**PTT BUTTON** 

Then, <u>push</u> and <u>hold</u> the <u>power</u> <u>button</u>, powering the unit up, while continuing to hold the PTT switch

To complete the process, when the LED indicator turns <u>red</u>, <u>release the power button...</u>