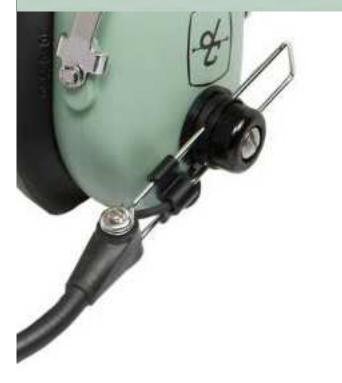

**PTT BUTTON** 

Then, <u>push</u> and <u>hold</u> the <u>power</u> <u>button</u>, powering the unit up, while continuing to hold the PTT switch

To complete the process, when the LED indicator turns <u>red</u>, <u>release the power button...</u>