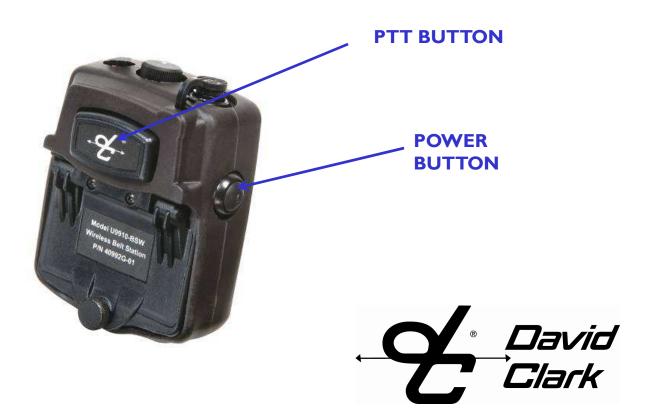

# **PURGING INSTRUCTIONS**

First, <u>turn off</u> the Belt Station power by <u>pressing the power button</u> on the side of the unit

Next, <u>push</u> and <u>hold</u> the PTT <u>switch</u> on the front of the unit.

**PTT BUTTON** 

Then, <u>push</u> and <u>hold</u> the <u>power</u> <u>button</u>, powering the unit up, while continuing to hold the PTT switch

To complete the process, when the LED indicator turns <u>red</u>, <u>release the power button...</u>

...then <u>release the PTT switch</u>. The LED indicator will **flash red** For 15 to 20 seconds, followed by a voice prompt, "Connection Lost."