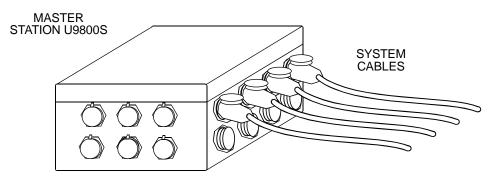

Figure 1

\* Passenger system ports may be used if wireless users do not require PTT over the radios.

Figure 2: Master Station System Cable Connections

Figure 3: Master Station Connections

Figure 4: Cable Schematic (40935G-07)