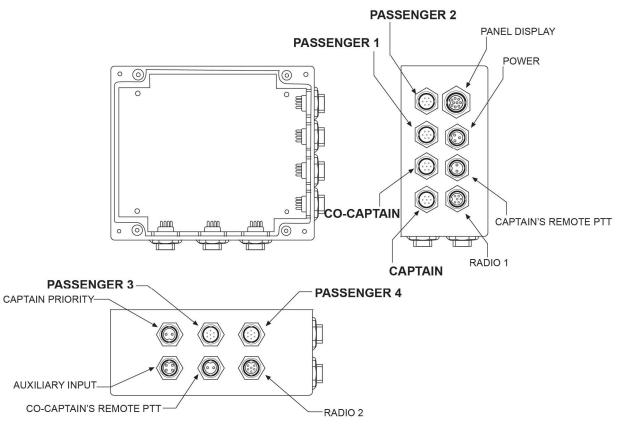

Figure 1

\* Passenger system ports may be used if wireless users do not require PTT over the radios.

Figure 2: Master Station System Cable Connections

Figure 3: Master Station Connections

Figure 4: Cable Schematic (40935G-07)