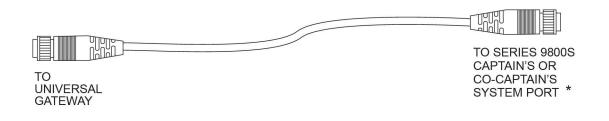

## **INSTALLATION SHEET**

The C99-20CX cable is used to interface a Universal Gateway Wireless System with the David Clark Series 9800 Marine Intercom System. One end of the cable connects to the Master Station at Co-Captain's System Port and the other end connects to the U9921-GUV (P/N 40994G-01) or U9921-GUV(EU) (40994G-02) Universal Gateway.

Figure 1

\* Passenger system ports may be used if wireless users do not require PTT over the radios.

Figure 2: Master Station System Cable Connections

Figure 3: Master Station Connections

Figure 4: Cable Schematic (40935G-07)