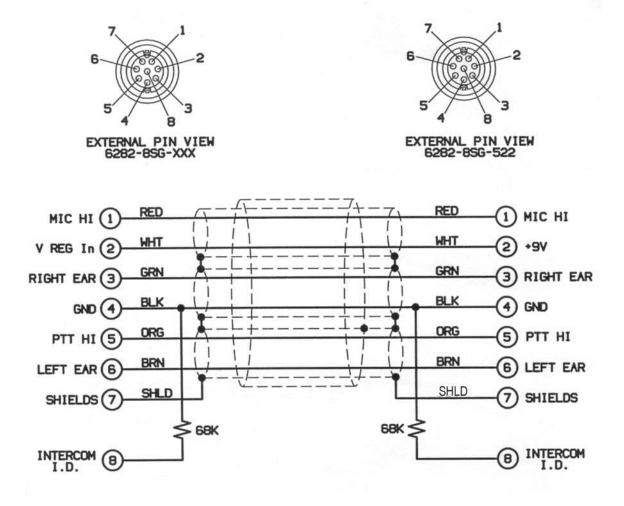

Figure 1

\* Passenger system ports may be used if wireless users do not require PTT over the radios.

Figure 2: Master Station System Cable Connections

Figure 3: Master Station Connections

Figure 4: Cable Schematic (40935G-07)