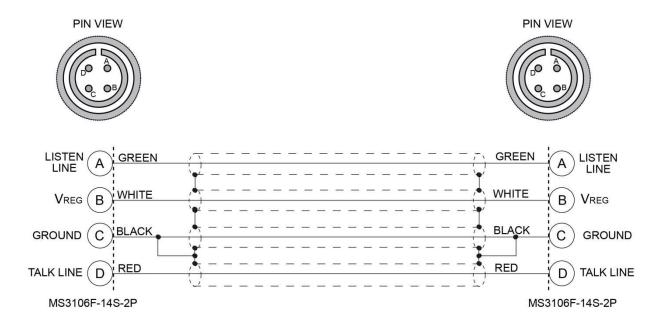

## INSTALLATION INSTRUCTIONS C38-XX SERIES SYSTEM JUMPER CORDS

## **DESCRIPTION**

C38-XX Series System Jumper Cords provide intercom connection between Series 3800 Intercom System Modules. When the C38-XX is connected to any variant of Headset Station or Intercom Junction Module, that connected module becomes part of the intercom system.

## **INSTALLATION**

The C38-XX has 2 each 4-pin military type screw-on connectors (one on each end). Install as follows:

- a. Align key-way slot on cord connector with key in threaded connector on module.
- b. Insert pins into socket until firmly seated.
- c. Hand tighten swivel nut on cord connector



Figure 1. Model C38-XX System Jumper Cord Schematic Diagram